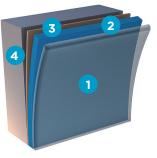

- 1. 0.5 nominal PVDF Clear Top Coat
- 2. 0.9 nominal PVDF Color Coat
- 3. 0.25 nominal Primer
- 4. Metal Substrate