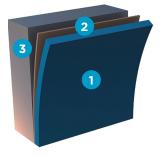

- 1. 0.75 mil nominal PVDF Color Coat
- 2. 0.25 mil nominal Primer
- 3. Metal Substrate

361TC Harbor Blue\*

360TC Tahoe Blue

<sup>\*</sup>Only available on a Galvalume substrate