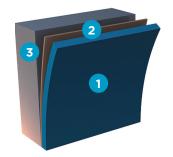

- 1. 0.75 mil nominal PVDF Color Coat
- 2. 0.25 mil nominal Primer
- 3. Metal Substrate

Metallic is a polyvinylidene fluoride (PVDF) 3-coat system that incorporates metal flakes in the color coat. A clear top coat protects the metal flakes and results in an outstanding metallic effect.

- 1. 0.5 nominal PVDF Clear Top Coat
- 2. 0.9 nominal PVDF Color Coat
- 3. 0.25 nominal Primer
- 4. Metal Substrate