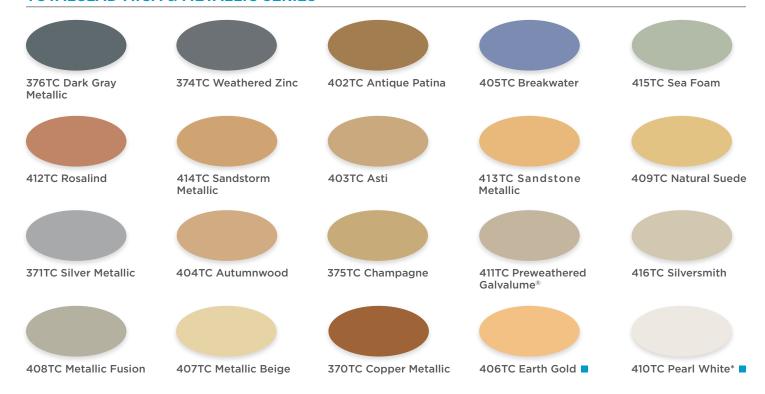

#### **TOTALCLAD MICA & METALLIC SERIES**

Mica and metallic paint finishes have inherent characteristics exhibiting color shift, shade variances, striations and longitudinal patterning that are not a product defect or cause for rejection.

All TotalClad colors are formulated to provide maximum energy-efficiency and solar reflectivity.

Metallic

Mica is a 2-coat system that provides a pearlescent appearance. Sundance Mica is a high performance PVDF finish that is an excellent, cost effective alternative to metallic finish systems requiring clear coats.