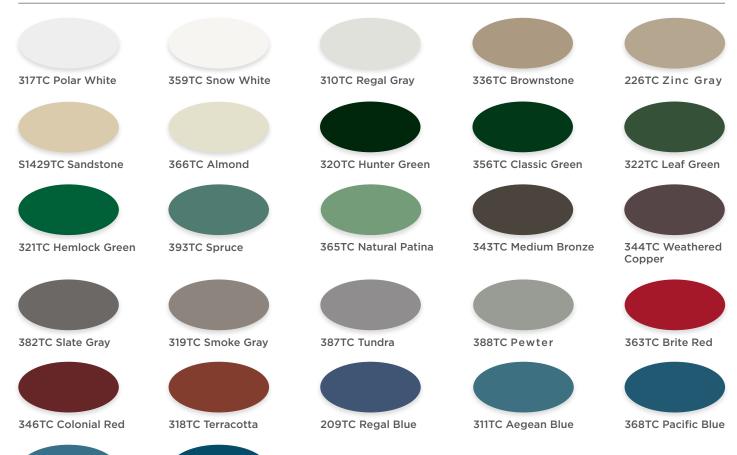

### **TOTALCLAD FLUROPON SERIES**

Fluropon Coating System is a durable, solid-color finish for architectural applications. The graffiti-resistant, PVDF coating contains 70% Kynar 500®/Hylar 5000® resins.

- 1. 0.75 mil nominal PVDF Color Coat
- 2. 0.25 mil nominal Primer
- 3. Metal Substrate

361TC Harbor Blue\*

360TC Tahoe Blue

<sup>\*</sup>Only available on a Galvalume substrate